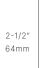

## AURORALIGHT

FINISH

(NAT) Natural Brass

(BLPX) Extra Dark BLP (NI) Nickel PVD

(BLP) Bronze Living Patina

W5-5/8" x H2-1/2"

Included Natural

Brass & Copper