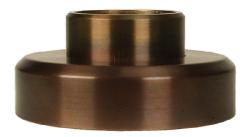

## LEVELING PEDESTAL MLP362400

The Leveling Pedestal; perfect for landscape and hardscape installation. Ensures perfectly level installation of our large bollards.

\*For complete warranty terms, please visit: www.auroralight.com/warranty/

•Compatible with our large bollards

CONFIGURATOR:

MLP362400

DIMENSIONS

VOLTAGE

MATERIAL

FINISH

() = Most common

configuration

•Ideal for hardscape and new construction