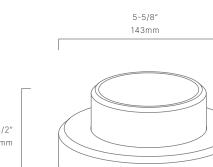

## AURORALIGHT

FINISH

(NAT) Natural Brass

(BLPX) Extra Dark BLP (NI) Nickel PVD

(BLP) Bronze Living Patina

W5-5/8" x H2-1/2"

Included Natural

Brass & Copper